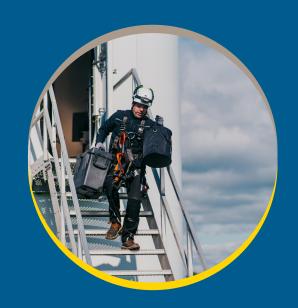

### For maximum safety in your systems

The LPS Box revolutionizes wind field processes and offers service companies in the wind industry numerous advantages. The licensable model allows you to benefit from the latest technology worldwide and significantly simplifies your inspections. Our developers placed particular emphasis on a robust design, user-friendly operation and seamless integration into existing work processes. In order to optimize transport logistics, the hardware of the LPS box has been significantly reduced in size.

The special drones are equipped with a field strength meter for use in the field. Mounting the advanced field strength meter on the drone increases measurement accuracy and makes it easier for personnel to operate in the wind field. In addition, the new, smaller frequency converter is at the heart of the fully integrated LPS box, which combines all the necessary functions in one device.