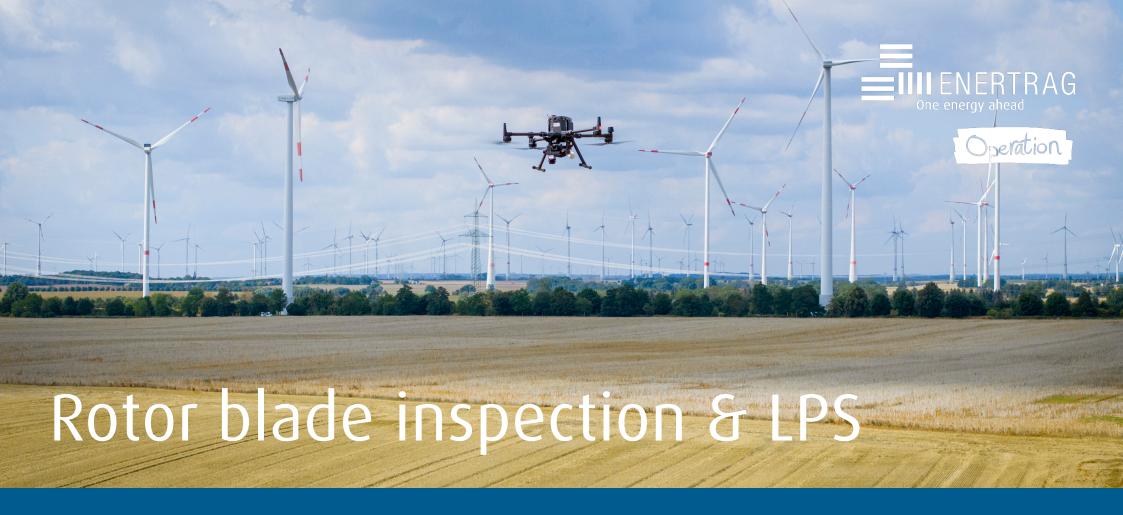

# High quality, onshore and offshore!

Offer your customers the very latest in wind turbine inspections! With our innovative license model for drone inspections of rotor blades including lightning protection measurement, you have the opportunity to revolutionize your services and set yourself apart from your competitors. Our highly developed drone technology enables a fully automated inspection of the rotor blades of wind turbines. During the flight, a high-resolution camera mounted on the drone captures images from various angles.

These images can then be analyzed in detail to precisely identify possible damage or wear. In addition, our drone is equipped with a field strength measuring device that detects a voltage applied to the blade root by a high-voltage generator along the lightning protection line of the rotor blade. Interruptions or damage in the lightning protection line can thus be precisely localized and documented.