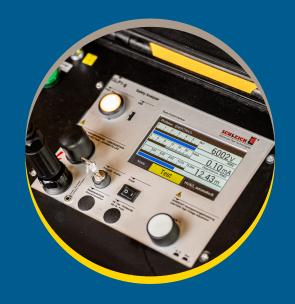

| Advantages | Market advantage      | Offer your customers one of the most advanced inspection methods on the market.                                                                                                   |
|------------|-----------------------|-----------------------------------------------------------------------------------------------------------------------------------------------------------------------------------|
|            | Efficiency            | Reduce inspection times and increase the precision of your analyses.                                                                                                              |
|            | Innovation            | Position yourself as a pioneer and benefit from state-of-the-art the latest technology.                                                                                           |
|            | Customers             | Increase the safety and reliability of the systems you manage through precise and comprehensive inspections.                                                                      |
|            | Licence               | Use our proven system and position yourself as a leading provider of rotor blade provider of rotor blade inspections including lightning protection measurement by drone.         |
| Dimensions | LPS box               | HV generator, 6 kV, 10 mA, frequency converter, 60 Hz                                                                                                                             |
|            | LPS adapter sets      | Depending on requirements, consisting of ring adapter, flat adapter and test probe adapter.                                                                                       |
|            | Connections           | Input voltage 230 V/50 Hz converted to 60 Hz, transfer to voltage generator. Output voltage with 6 kV/60 Hz from the voltage generator, termination of the of the measuring line. |
|            | Case material         | Plastic (polypropylene)                                                                                                                                                           |
|            | Weight LPS box        | 23 kg                                                                                                                                                                             |
|            | Dimensions<br>(W/H/D) | approx. 52 cm / 46 cm / 31 cm                                                                                                                                                     |