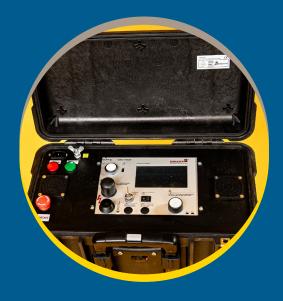

| Advantages | Market advantage      | Offer your customers one of the most advanced inspection methods on the market.                                                                                                   |
|------------|-----------------------|-----------------------------------------------------------------------------------------------------------------------------------------------------------------------------------|
|            | Efficiency            | Reduce inspection times and increase the precision of your analyses.                                                                                                              |
|            | Innovation            | Position yourself as a pioneer and benefit from state-of-the-art the latest technology.                                                                                           |
|            | Customers             | Increase the safety and reliability of the systems you manage through precise and comprehensive inspections.                                                                      |
|            | Licence               | Use our proven system and position yourself as a leading provider of rotor blade provider of rotor blade inspections including lightning protection measurement by drone.         |
| Dimensions | LPS box               | HV generator, 6 kV, 10 mA, frequency converter, 60 Hz                                                                                                                             |
|            | LPS adapter sets      | Depending on requirements, consisting of ring adapter, flat adapter and test probe adapter.                                                                                       |
|            | Connections           | Input voltage 230 V/50 Hz converted to 60 Hz, transfer to voltage generator. Output voltage with 6 kV/60 Hz from the voltage generator, termination of the of the measuring line. |
|            | Case material         | Plastic (polypropylene)                                                                                                                                                           |
|            | Weight LPS box        | 23 kg                                                                                                                                                                             |
|            | Dimensions<br>(W/H/D) | approx. 52 cm / 46 cm / 31 cm                                                                                                                                                     |