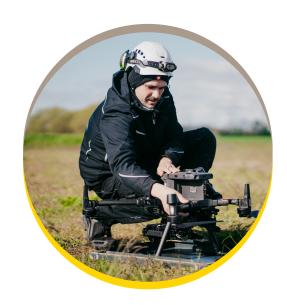

# **DRONE INSPECTION**

IN COOPERATION WITH:

# Experience flying precision

Our drones meet all the requirements of the BWE guideline for lightning protection tests. With our technology, we can ensure that your wind turbines meet the highest safety standards and are optimally protected against lightning strikes. Equipped with state-of-the-art cameras, we deliver razorsharp images of your rotor blades. These precise images enable a detailed inspection and documentation of the condition of your turbines.

Through regular inspections and the use of advanced analysis tools, we can closely monitor the development of damage to your rotor blades. This allows us to intervene at an early stage and plan repairs before major damage occurs. Every minute your turbine spins means a contribution to your financial success.