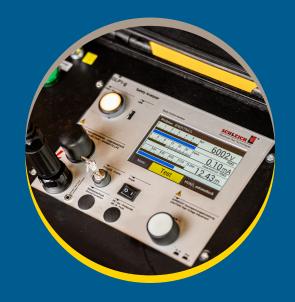

### For maximum safety in your systems

The LPS Box revolutionizes wind field processes and offers service companies in the wind industry numerous advantages. The licensable model allows you to benefit from the latest technology worldwide and significantly simplifies your inspections. Our developers placed particular emphasis on a robust design, user-friendly operation and seamless integration into existing work processes. In order to optimize transport logistics, the hardware of the LPS box has been significantly reduced in size.

| Advantages | Market advantage      | Offer your customers one of the most advanced inspection methods on the market.                                                                                                   |
|------------|-----------------------|-----------------------------------------------------------------------------------------------------------------------------------------------------------------------------------|
|            | Efficiency            | Reduce inspection times and increase the precision of your analyses.                                                                                                              |
|            | Innovation            | Position yourself as a pioneer and benefit from state-of-the-art the latest technology.                                                                                           |
|            | Customers             | Increase the safety and reliability of the systems you manage through precise and comprehensive inspections.                                                                      |
|            | Licence               | Use our proven system and position yourself as a leading provider of rotor blade provider of rotor blade inspections including lightning protection measurement by drone.         |
| Dimensions | LPS box               | HV generator, 6 kV, 10 mA, frequency converter, 60 Hz                                                                                                                             |
|            | LPS adapter sets      | Depending on requirements, consisting of ring adapter, flat adapter and test probe adapter.                                                                                       |
|            | Connections           | Input voltage 230 V/50 Hz converted to 60 Hz, transfer to voltage generator. Output voltage with 6 kV/60 Hz from the voltage generator, termination of the of the measuring line. |
|            | Case material         | Plastic (polypropylene)                                                                                                                                                           |
|            | Weight LPS box        | 23 kg                                                                                                                                                                             |
|            | Dimensions<br>(W/H/D) | approx. 52 cm / 46 cm / 31 cm                                                                                                                                                     |