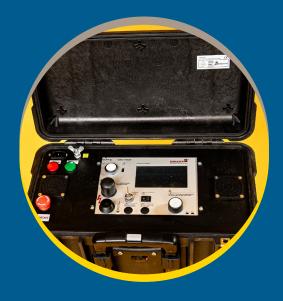

### For maximum safety in your systems

The LPS Box revolutionizes wind field processes and offers service companies in the wind industry numerous advantages. The licensable model allows you to benefit from the latest technology worldwide and significantly simplifies your inspections. Our developers placed particular emphasis on a robust design, user-friendly operation and seamless integration into existing work processes. In order to optimize transport logistics, the hardware of the LPS box has been significantly reduced in size.

| Advantages | Market advantage      | Offer your customers one of the most advanced inspection methods on the market.                                                                                                   |
|------------|-----------------------|-----------------------------------------------------------------------------------------------------------------------------------------------------------------------------------|
|            | Efficiency            | Reduce inspection times and increase the precision of your analyses.                                                                                                              |
|            | Innovation            | Position yourself as a pioneer and benefit from state-of-the-art the latest technology.                                                                                           |
|            | Customers             | Increase the safety and reliability of the systems you manage through precise and comprehensive inspections.                                                                      |
|            | Licence               | Use our proven system and position yourself as a leading provider of rotor blade provider of rotor blade inspections including lightning protection measurement by drone.         |
| Dimensions | LPS box               | HV generator, 6 kV, 10 mA, frequency converter, 60 Hz                                                                                                                             |
|            | LPS adapter sets      | Depending on requirements, consisting of ring adapter, flat adapter and test probe adapter.                                                                                       |
|            | Connections           | Input voltage 230 V/50 Hz converted to 60 Hz, transfer to voltage generator. Output voltage with 6 kV/60 Hz from the voltage generator, termination of the of the measuring line. |
|            | Case material         | Plastic (polypropylene)                                                                                                                                                           |
|            | Weight LPS box        | 23 kg                                                                                                                                                                             |
|            | Dimensions<br>(W/H/D) | approx. 52 cm / 46 cm / 31 cm                                                                                                                                                     |