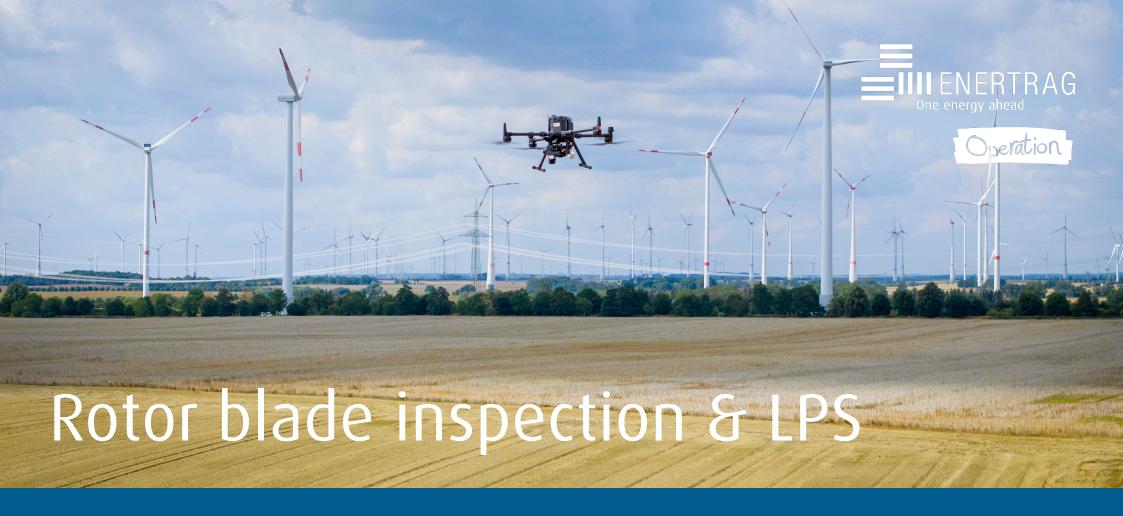

# High quality, onshore and offshore!

Offer your customers the very latest in wind turbine inspections! With our innovative license model for drone inspections of rotor blades including lightning protection measurement, you have the opportunity to revolutionize your services and set yourself apart from your competitors. Our highly developed drone technology enables a fully automated inspection of the rotor blades of wind turbines. During the flight, a high-resolution camera mounted on the drone captures images from various angles.

These images can then be analyzed in detail to precisely identify possible damage or wear. In addition, our drone is equipped with a field strength measuring device that detects a voltage applied to the blade root by a high-voltage generator along the lightning protection line of the rotor blade. Interruptions or damage in the lightning protection line can thus be precisely localized and documented.